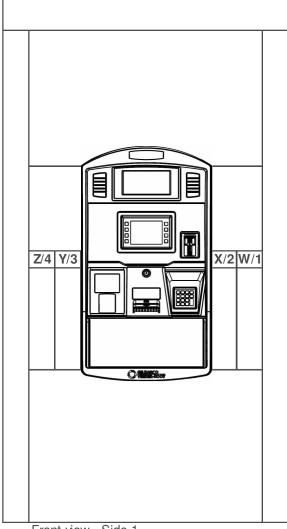

## **VARIANTS OVERVIEW**

| Number of Grades / Inlets | Options:          | Inle | Inlet positions: |     |     |  |
|---------------------------|-------------------|------|------------------|-----|-----|--|
|                           |                   | Z/4  | Y/3              | X/2 | W/1 |  |
|                           | 1 Grade / Inlet   |      |                  |     | Х   |  |
|                           | 2 Grades / Inlets | Х    |                  |     | Х   |  |
|                           | 3 Grades / Inlets | Х    |                  | Х   | Х   |  |
|                           | 4 Grades / Inlets | Х    | Х                | Х   | Х   |  |
| Side 2 Configuration      | Options:          |      |                  |     |     |  |
|                           | Mirrored          |      |                  |     |     |  |
|                           | Single Sided      |      |                  |     |     |  |
|                           |                   |      |                  |     |     |  |

|  | Z/4 | Y/3          | Side 2                      |     | X/2 W/1 |     | _             |  |
|--|-----|--------------|-----------------------------|-----|---------|-----|---------------|--|
|  |     | Inlet<br>Z/4 | positions<br>Y/3            | X/2 | W/1     |     |               |  |
|  |     |              | Side 1 (fil<br>- Mirrored u | ,   | X/2 W/1 | Noz | zle positions |  |

Front view - Side 1

|                       |                                 |   | 18.05.2011               | D. Brink                                                                               | B                      | SK7746 |                       |                                                                                                                                                          | ngle phase version                                        |  |                          |
|-----------------------|---------------------------------|---|--------------------------|----------------------------------------------------------------------------------------|------------------------|--------|-----------------------|----------------------------------------------------------------------------------------------------------------------------------------------------------|-----------------------------------------------------------|--|--------------------------|
|                       |                                 |   | 23.02.2011<br>Tag        | 11 D. Brink A SK7446 Zahlen für Module alternativ<br>Name Ind. ÄndNr. Art der Änderung |                        |        |                       |                                                                                                                                                          |                                                           |  |                          |
|                       |                                 |   | Allgemein-<br>Toleranzer |                                                                                        | GILBARCO               |        |                       |                                                                                                                                                          | ANr.                                                      |  |                          |
|                       |                                 |   | DIN ISO 276              |                                                                                        |                        |        |                       |                                                                                                                                                          | Werkst.                                                   |  |                          |
| new material          | new material new agent existing |   |                          |                                                                                        | VEEDER-ROOT            |        |                       | WerkstNr.                                                                                                                                                |                                                           |  |                          |
|                       |                                 |   | -                        |                                                                                        |                        |        | ILBARCO GMBH & CO. KG |                                                                                                                                                          | Ersatz für                                                |  |                          |
|                       |                                 | X | Abt.                     |                                                                                        | eichne                 |        | Geprüft               | ME10 🗙                                                                                                                                                   | Ersetzt durch                                             |  |                          |
| renistrat             | gistration-                     |   | חו –חו                   |                                                                                        | Tag                    | 02.0   | 02.02.201             |                                                                                                                                                          | 18.05.2011                                                |  | Urheberschutzgesetz nach |
| obligated             |                                 |   | Name                     | D. I                                                                                   | Brink                  |        | Segatz                |                                                                                                                                                          | DIN34 beachten.                                           |  |                          |
| construction unit     |                                 |   | Maßstab<br>1:13          |                                                                                        | Fu                     | Indame | ent-Ansch             | Diese Zeichnung darf weder vervielfältigt, noch dritter<br>Personen mitgeteilt, noch ohne unsere schriftliche<br>Genehmigung anderweitig benutzt werden. |                                                           |  |                          |
|                       |                                 |   | Nr. der Pau              | se                                                                                     | Foundation-Dimensions  |        |                       |                                                                                                                                                          | Sie ist auf Verlangen jederzeit zuruckzugeben.<br>Artikel |  |                          |
| obligated<br>construc | t<br>tion unit                  |   |                          |                                                                                        | Horizon (suction pump) |        |                       |                                                                                                                                                          | 140973493 Ь                                               |  |                          |
|                       |                                 |   |                          |                                                                                        |                        |        |                       |                                                                                                                                                          | Sheet 2 of                                                |  |                          |