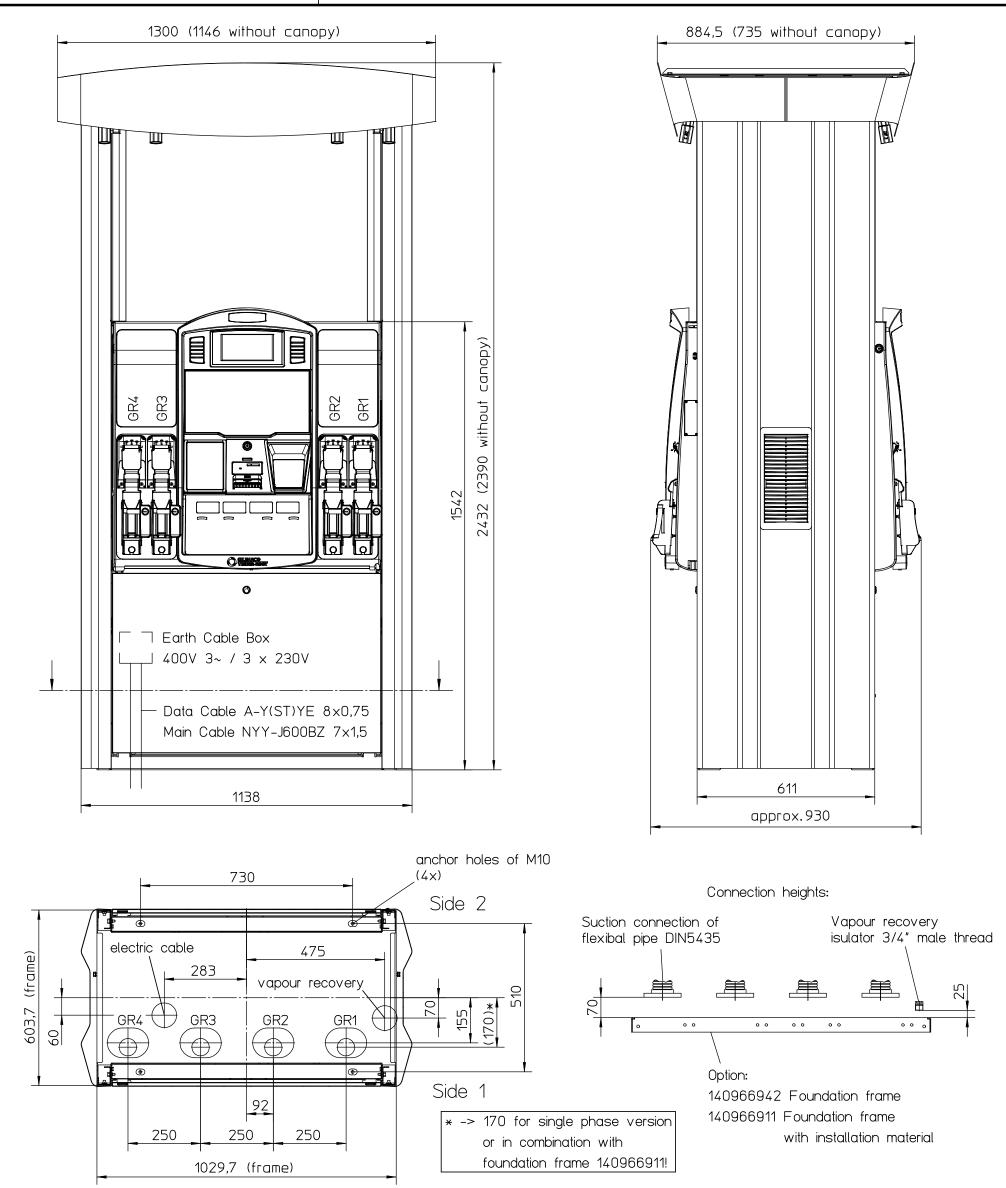

Suction connection kit (Option):

140826683 Suction connection kit for GPU-90/filter DN50

new material

| The underground piping, electrical   |  |              | 18.05.2011                                          | D. Brink               | Brink B SK7746 added dimension 170 for single phase version |           |                              |       | igle phase version                                        |                                                                                                                                                          |  |  |
|--------------------------------------|--|--------------|-----------------------------------------------------|------------------------|-------------------------------------------------------------|-----------|------------------------------|-------|-----------------------------------------------------------|----------------------------------------------------------------------------------------------------------------------------------------------------------|--|--|
| installations, structural design     |  |              | 23.02.2011                                          | D. Brink               | Α                                                           | SK7446    | Zahlen für Module alternativ |       |                                                           |                                                                                                                                                          |  |  |
| and foundation depth have to be      |  |              | Tag                                                 | Name                   | Ind.                                                        | ÄndNr.    | Art der Änderung             |       |                                                           |                                                                                                                                                          |  |  |
| carried out under consideration      |  |              | Allgemein-<br>Toleranzen                            |                        |                                                             |           |                              | 'n    |                                                           | ANr.                                                                                                                                                     |  |  |
| of local conditions and regulations. |  |              | Toleranzen<br>DIN ISO 2768 GILBARCO ANr.<br>Werkst. |                        |                                                             |           |                              |       | Werkst.                                                   |                                                                                                                                                          |  |  |
| r                                    |  |              |                                                     |                        |                                                             | <b>VE</b> | EDER-                        | -ROOT |                                                           | WerkstNr.                                                                                                                                                |  |  |
| material                             |  |              | minet                                               | GILBARCO GMBH & CO. KG |                                                             |           |                              |       |                                                           |                                                                                                                                                          |  |  |
|                                      |  |              | <b> </b>                                            |                        |                                                             |           |                              |       |                                                           | Ersatz für                                                                                                                                               |  |  |
|                                      |  | Х            | Abt.                                                | Geze                   |                                                             |           | Geprüft                      | ME10  | $\mathbf{X}$                                              | Ersetzt durch                                                                                                                                            |  |  |
| registration-<br>obligated           |  |              | Tag                                                 | 01.02                  | 2.201                                                       | 11 18     | 3.05.2011                    |       |                                                           | Urheberschutzgesetz nach                                                                                                                                 |  |  |
|                                      |  |              | Name                                                | D. B                   | rink                                                        | S         | egatz 🛛                      | INFO  |                                                           | DIN34 beachten.                                                                                                                                          |  |  |
| construction unit                    |  |              | Maßstab<br>1:13                                     |                        | Fundament-Anschlussplan                                     |           |                              |       | an                                                        | Diese Zeichnung darf weder vervielfältigt, noch dritten<br>Personen mitgeteilt, noch ohne unsere schriftliche<br>Genehmigung anderweitig benutzt werden. |  |  |
| not registration-                    |  | Nr. der Paus | e i                                                 | Foundation-Dimensions  |                                                             |           |                              |       | Sie ist auf Verlangen jederzeit zurückzugeben.<br>Artikel |                                                                                                                                                          |  |  |
| obligated<br>construction unit       |  |              |                                                     |                        | Horizon (suction pump)                                      |           |                              |       | )                                                         | 140973493 Ь                                                                                                                                              |  |  |
|                                      |  |              |                                                     | -                      |                                                             |           |                              |       |                                                           | Sheet 1 of 2                                                                                                                                             |  |  |